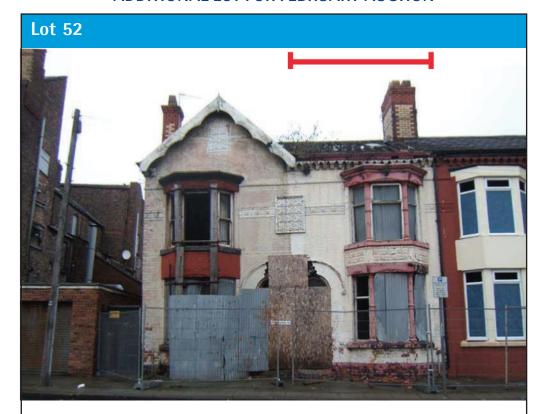

#### 67 Barlow Road, Levenshulme, Manchester M19 3DB

Vacant three bedroom end terraced house

| Directions    | Off Stockport Road A6                      |                                                                                                 |  |
|---------------|--------------------------------------------|-------------------------------------------------------------------------------------------------|--|
| Accommodation | Ground Floor:<br>First Floor:<br>Exterior: | Three separate reception rooms, kitchen, cellar<br>Three double bedrooms, bathroom<br>Rear yard |  |
| Note          | Central heating, uPVC double glazing       |                                                                                                 |  |
| Possession    | Vacant on completion                       |                                                                                                 |  |
| Viewing       | Auction Department 0161-443 4740           |                                                                                                 |  |

Guide Price: £90,000+

**Tuesday 8th February 2011 Registration from 1.00 pm Auction start time 2.00 pm** 