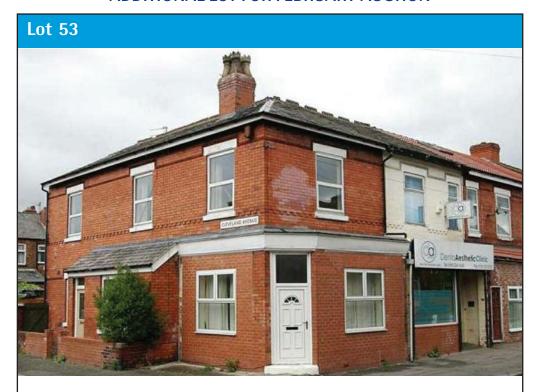

#### Tenanted shop and two bedroom flat

| Directions    | On A576 off Bur                                           | On A576 off Bury New Road A56                                |  |  |
|---------------|-----------------------------------------------------------|--------------------------------------------------------------|--|--|
| Tenancies     | Awaiting sight o                                          | Awaiting sight of shop lease and flat tenancy                |  |  |
| Accommodation | NOT INSPECTED BUT REPORTED TO BE                          |                                                              |  |  |
|               | Ground Floor:                                             | Shop area, store room/WC                                     |  |  |
|               | First Floor:                                              | Self contained flat: Two bedrooms, kitchen, bathroom, lounge |  |  |
|               | Exterior:                                                 | Rear yard                                                    |  |  |
| Note          | Central heating,                                          | Central heating, and part double glazed (first floor only)   |  |  |
| Viewing       | External viewing only - the tenants must not be disturbed |                                                              |  |  |

# Guide Price: £80,000 - £90,000