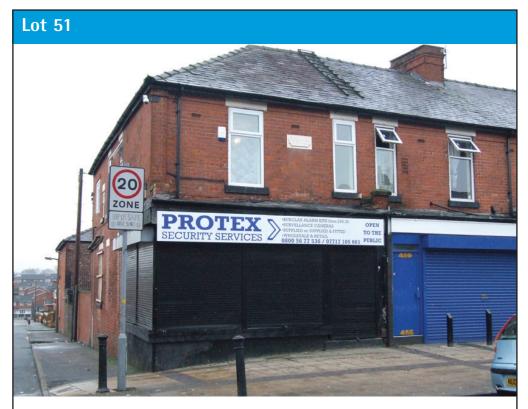

# 5 Fountains Road, Liverpool, Merseyside L4 1QH

Vacant three bedroom terraced house

| Directions    | Off Stanley Road A567                                         |                                                                                             |  |
|---------------|---------------------------------------------------------------|---------------------------------------------------------------------------------------------|--|
| Accommodation | NOT INSPECTED B<br>Ground Floor:<br>First Floor:<br>Exterior: | BUT REPORTED TO BE<br>Two reception rooms, kitchen<br>Three bedrooms, bathroom<br>Rear yard |  |
| Possession    | Vacant on completion                                          |                                                                                             |  |
| Viewing       | External viewing only                                         |                                                                                             |  |

### Disclosed Reserve £13,000

www.edwardmellor.co.uk