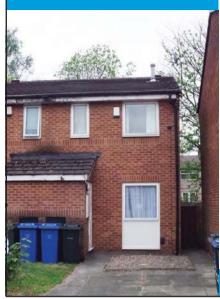

#### 6 Glendevon Place, Whitefield, Manchester M45 6EH Tenanted two bedroom end mews house

| Directions                     | Off Thatch Leach Lane, Bury Old<br>Road A665                                         |
|--------------------------------|--------------------------------------------------------------------------------------|
| Tenancies                      | Awaiting sight of tenancy                                                            |
| Accommodation<br>Ground Floor: | NOT INSPECTED BUT REPORTED TO BE<br>Porch, lounge with laminate flooring,<br>kitchen |
| First Floor:<br>Exterior:      | Two bedrooms, bathroom<br>Gardens to front and rear                                  |
| Note                           | Central heating and double glazing                                                   |
| Viewing                        | Viewings may be possible; contact<br>Auction Department 0161-443 4740                |

## Guide Price: £58,000+