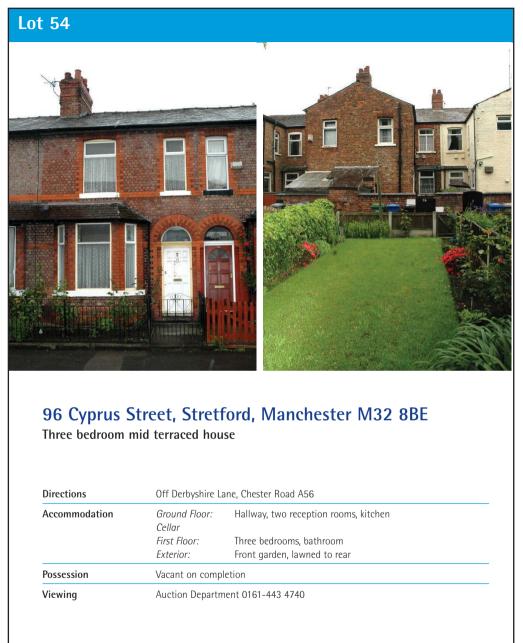

|  |
| Auction Department 0161-443 4740                                               |                                                                                                                                                                                                                    |  |
|                                                                                | NOT INSPECTED F<br>Ground Floor:<br>Exterior:<br>uPVC double gla<br>Vacant on comp                                                                                                                                 |  |

Guide Price: £50,000 - £55,000

email: auction@edwardmellor.co.uk

0161 443 4740

#### todays start time is 2.00 pm



## Guide Price: circa £70,000

www.edwardmellor.co.uk

## you MUST read the notices to prospective buyers!



#### **47 Slade Grove, Longsight, Manchester M13 OSJ** Four bedroom semi detached house

| Directions    | Off Slade Lane A5079               |                                                                                    |  |
|---------------|------------------------------------|------------------------------------------------------------------------------------|--|
| Accommodation | Ground Floor:                      | Hallway, two reception rooms, kitchen, annexe with additional kitchen and bathroom |  |
|               | First Floor:                       | Three bedrooms, bathroom                                                           |  |
|               | Second Fl