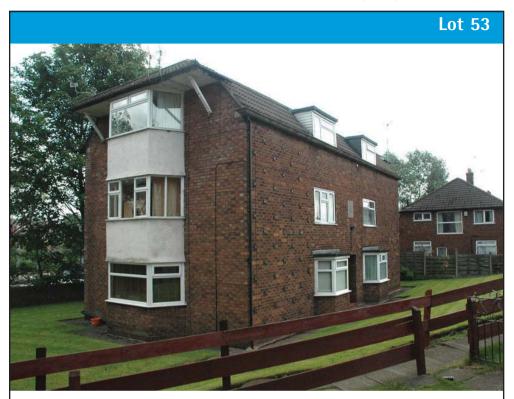

# 26b Gail Avenue, Heaton Norris, Stockport SK4 2PY

Ground floor one bedroom flat

| In cul-de-sac location off Ashburn Road, Heaton Road, Wellington Road North Af |                                                                                                                                                                                                                    |  |
|--------------------------------------------------------------------------------|--------------------------------------------------------------------------------------------------------------------------------------------------------------------------------------------------------------------|--|
| NOT INSPECTED I<br>Ground Floor:                                               | BUT REPORTED TO BE<br>Communal entrance hall with intercom system<br>Lounge/dining room with bay window and separate kitchen,<br>one bedroom with storage wardrobe, bathroom, separate<br>storage walk-in cupboard |  |
| Exterior:                                                                      | Well presented communal gardens                                                                                                                                                                                    |  |
| uPVC double glazing and electric storage heaters                               |                                                                                                                                                                                                                    |  |
| Vacant on completion                                                           |                                                                                                                                                                                                                    |  |
| Auction Department 0161-443 4740                                               |                                                                                                                                                                                                                    |  |
|                                                                                | NOT INSPECTED F<br>Ground Floor:<br>Exterior:<br>uPVC double gla<br>Vacant on comp                                                                                                                                 |  |

Guide Price: £50,000 - £55,000

email: auction@edwardmellor.co.uk

0161 443 4740