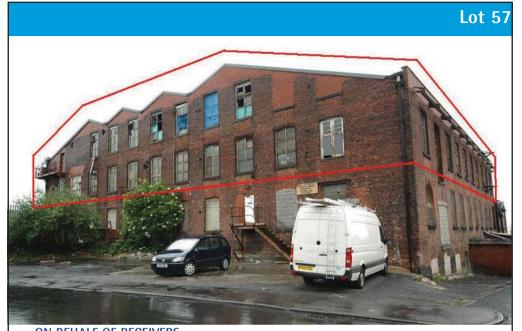

## ON BEHALF OF RECEIVERS Second and Third Floor, part Muslim Welfare Association Buildings, Swan Lane/Back High Street, Bolton, Lancashire BL3 6TA

Circa 24,575 sq.ft. (2,282 sq.m.) warehousing/light industrial space over two floors in partially occupied former mill

Directions Situated in a densely populated residential area with nearby industrial estates, close to Bolton Town Centre and Bolton Muslim Girls' School. Access to the rear is Back High Street, off High Street, off Derby Road A579 Tenure The subject floors are held on long leasehold terms of £60 per annum from 1.9.1899 for a term of 899 years Accommodation Second Floor: 12,666 sq.ft. (1,176 sq.m) Third Floor: 11.909 sq.ft. (1,106 sq.m) Exterior: It is believed that there is a right of communal access and communal parking externally. Refer to legal pack for further information. Possession Vacant on completion Viewing Auction Department 0161-443 4740 To be Offered at No Reserve