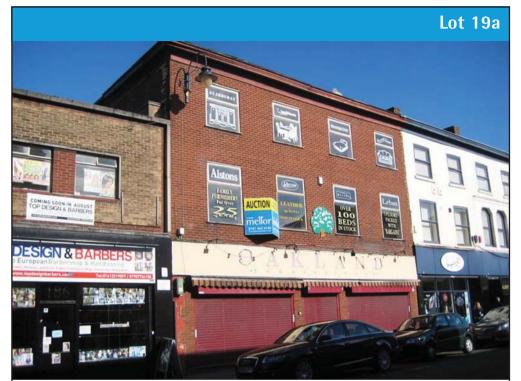

#### 184–186 Stamford Street Central, Ashton-under-Lyne, Lancashire, OL6 7LR

A prominent substantial four storey commercial building in a town centre location. 4,660 sq.ft. with planning permission for commercial/residential usage.

A fantastic opportunity to acquire a building that could be divided into two ground floor retail units and 4 flats above (plans opposite). Alternatively, it could be a large ground floor unit and offices to first and second floors, all subject to planning permission.

If the building were to be split into 6 units, we would anticipate a minimum rental income of £40,000 per annum.

Guide Price: £180,000+

0161 443 4740