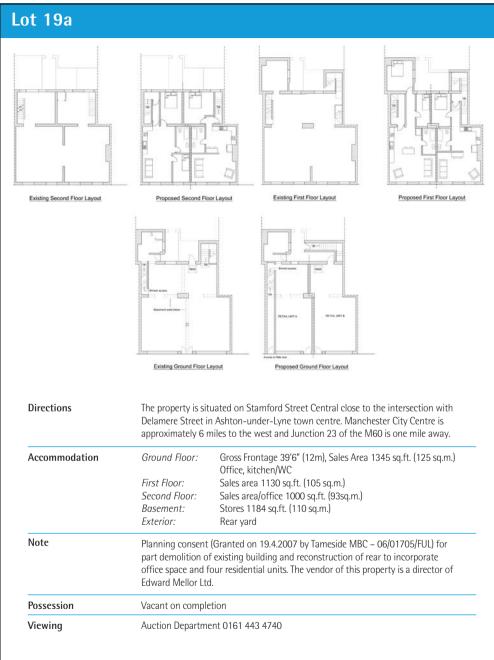

#### 184–186 Stamford Street Central, Ashton-under-Lyne, Lancashire, OL6 7LR

A prominent substantial four storey commercial building in a town centre location. 4,660 sq.ft. with planning permission for commercial/residential usage.

A fantastic opportunity to acquire a building that could be divided into two ground floor retail units and 4 flats above (plans opposite). Alternatively, it could be a large ground floor unit and offices to first and second floors, all subject to planning permission.

If the building were to be split into 6 units, we would anticipate a minimum rental income of £40,000 per annum.

Guide Price: £180,000+

0161 443 4740

#### Guide Price: £180,000+

www.edwardmellor.co.uk