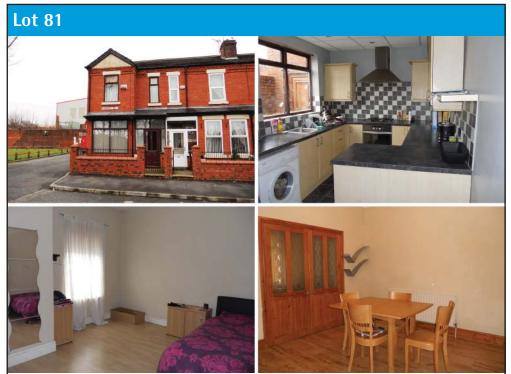

### 20 Shayfield Drive, Wythenshawe, Manchester, M22 8FA

## Chree bedroom semi detached investment property Directions Shayfield Drive off Woodhouse Lane off Brownley Road close to Motorway junction of M56 (J2) Accomodation Ground Floor: Hallway, through lounge, bathroom, kitchen First Floor: Two bedrooms Exterior: Gardens front and rear, driveway Note The property has central heating

| Exterior:  | Gardens front and rear, driveway      |
|------------|---------------------------------------|
| Note       | The property has central heating      |
| Possession | Tenanted on an AST for 24 months      |
|            | from 6/9/2010 at £522.50 pcm rent has |
|            | increased to £550.00 pcm              |
| Viewing    | External viewing only - the tenant    |
|            | must not be disturbed                 |

#### Guide Price: £50,000 - £60,000