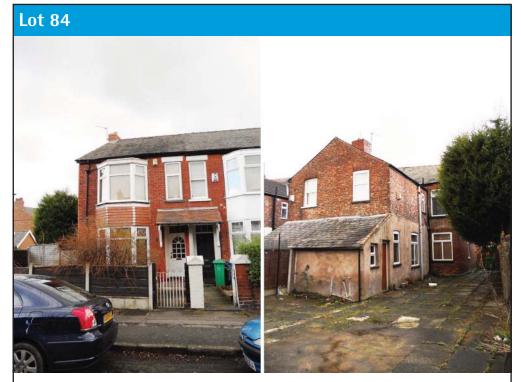

#### 168 Oswald Road, Chorlton Cum Hardy, Manchester, M21 9GJ

Extended three bedroom end terraced house

| Directions      | Oswald Road leads off Cheltenham Road, which in turn leads directly off |                                         |  |
|-----------------|-------------------------------------------------------------------------|-----------------------------------------|--|
|                 | Manchester Road (B5217)                                                 |                                         |  |
| Accomodation    | Ground Floor:                                                           | Three reception rooms, separate kitchen |  |
| (not inspected) | First Floor:                                                            | Three bedrooms, bathroom                |  |
|                 | Exterior:                                                               | Large rear yard with space for parking  |  |
| Notes           | The property has central heating and double glazing                     |                                         |  |
| Possession      | Awaiting sight of tenancy - please refer to the legal pack              |                                         |  |
| Viewing         | Auction Department 0161 443 4740                                        |                                         |  |

#### Guide Price: £175,000+