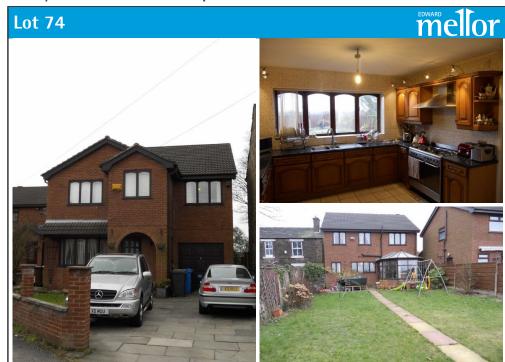

#### 57 Wakefield Drive, Chadderton, Oldham OL12PT

Five bedroom detached property with conservatory.

| Directions    | The property lies in a residential cul-de-sac which can be accessed from Chadderton Way (A627) via Burnley Lane.                                                                                                          |
|---------------|---------------------------------------------------------------------------------------------------------------------------------------------------------------------------------------------------------------------------|
| Accommodation | Ground Floor: Hall, cloakroom/wc, lounge, dining room, conservatory, kitchen, utility room. First Floor: Five bedrooms, en-suite bathroom, family bathroom. Outside: Gardens front and rear. Driveway parking and garage. |
| Note          | The property has gas central heating and double glazing.                                                                                                                                                                  |
| EPC Rating    | D                                                                                                                                                                                                                         |
| Possession    | Vacant                                                                                                                                                                                                                    |
| Viewing       | Auction Department 0161 443 4740                                                                                                                                                                                          |

**Guide Price: £200,000 +** 