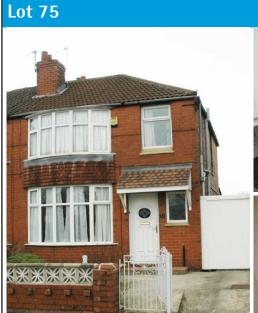

## 24 Heyscroft Road, Withington, Manchester M20 4XL

Three bedroom semi-detached property

| Directions    | Heyscroft Road is located off Parrswood Road, opposite Pytha Fold Road                                                                                                                                        |
|---------------|---------------------------------------------------------------------------------------------------------------------------------------------------------------------------------------------------------------|
| Accommodation | Ground Floor: Hallway, lounge, dining room, modern breakfast kitchen<br>First Floor: Landing, three bedrooms, modern bathroom<br>Externally: Garden to front, shared side access leading to garage and garden |
| Notes         | The property is immaculate throughout, has majority double glazing and gas central heating                                                                                                                    |
| EPC rating    | Band D                                                                                                                                                                                                        |
| Possession    | Vacant                                                                                                                                                                                                        |
| Viewing       | Auction department 0161 443 4740: please note all viewers will be asked to take their shoes off when going upstairs                                                                                           |

Guide Price: £145,000 - £160,000