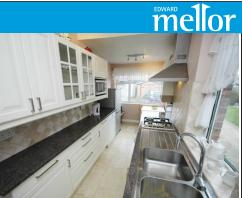

# 24 Heyscroft Road, Withington, Manchester M20 4XL

Three bedroom semi-detached property

| Directions    | Heyscroft Road is located off Parrswood Road, opposite Pytha Fold Road                                                                                                                                        |
|---------------|---------------------------------------------------------------------------------------------------------------------------------------------------------------------------------------------------------------|
| Accommodation | Ground Floor: Hallway, lounge, dining room, modern breakfast kitchen<br>First Floor: Landing, three bedrooms, modern bathroom<br>Externally: Garden to front, shared side access leading to garage and garden |
| Notes         | The property is immaculate throughout, has majority double glazing and gas central heating                                                                                                                    |
| EPC rating    | Band D                                                                                                                                                                                                        |
| Possession    | Vacant                                                                                                                                                                                                        |
| Viewing       | Auction department 0161 443 4740: please note all viewers will be asked to take their shoes off when going upstairs                                                                                           |

Guide Price: £145,000 - £160,000