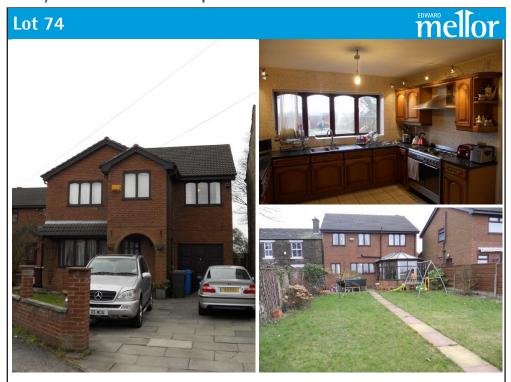

#### 57 Wakefield Drive, Chadderton, Oldham OL12PT

Five bedroom detached property with conservatory.

| Directions    | The property lies in a residential cul-de-sac which can be accessed from Chadderton Way (A627) via Burnley Lane.                                                                                                          |
|---------------|---------------------------------------------------------------------------------------------------------------------------------------------------------------------------------------------------------------------------|
| Accommodation | Ground Floor: Hall, cloakroom/wc, lounge, dining room, conservatory, kitchen, utility room. First Floor: Five bedrooms, en-suite bathroom, family bathroom. Outside: Gardens front and rear. Driveway parking and garage. |
| Note          | The property has gas central heating and double glazing.                                                                                                                                                                  |
| EPC Rating    | D                                                                                                                                                                                                                         |
| Possession    | Vacant                                                                                                                                                                                                                    |
| Viewing       | Auction Department 0161 443 4740                                                                                                                                                                                          |

**Guide Price: £200,000 +** 