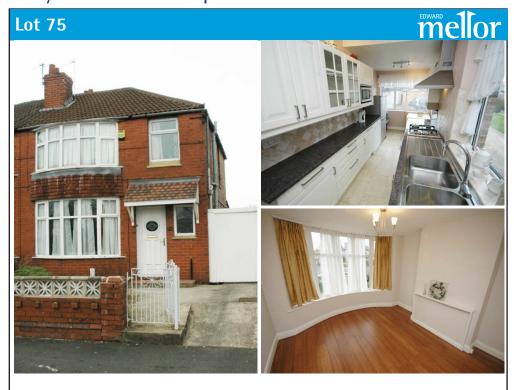

## 24 Heyscroft Road, Withington, Manchester M20 4XL

Three bedroom semi-detached property

| Directions    | Heyscroft Road is located off Parrswood Road, opposite Pytha Fold Road                                                                                                                                        |
|---------------|---------------------------------------------------------------------------------------------------------------------------------------------------------------------------------------------------------------|
| Accommodation | Ground Floor: Hallway, lounge, dining room, modern breakfast kitchen<br>First Floor: Landing, three bedrooms, modern bathroom<br>Externally: Garden to front, shared side access leading to garage and garden |
| Notes         | The property is immaculate throughout, has majority double glazing and gas central heating                                                                                                                    |
| EPC rating    | Band D                                                                                                                                                                                                        |
| Possession    | Vacant                                                                                                                                                                                                        |
| Viewing       | Auction department 0161 443 4740: please note all viewers will be asked to take their shoes off when going upstairs                                                                                           |

Guide Price: £145,000 - £160,000