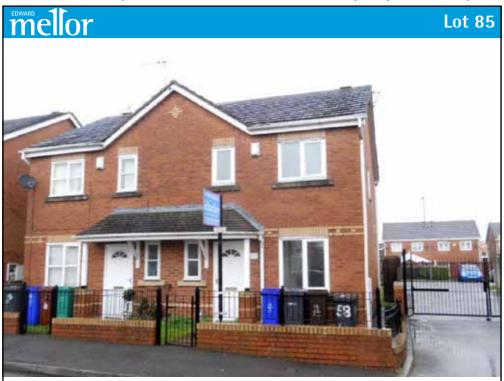

# 58 Venture Scout Way, Cheetham Hill, Manchester M8 8SY Three bedroom semi detached property

| Directions    | Off Marlborough Road (A6010)                                                                                                                                             |
|---------------|--------------------------------------------------------------------------------------------------------------------------------------------------------------------------|
| Accommodation | Ground floor: Entrance porch, cloak-room/wc, lounge, dining kitchen First floor: Three bedrooms, bathroom Exterior: Gardens to the front and rear. Parking space to rear |
| Note          | Gas central heating and double glazing. The vendor of this property is a director of Edward Mellor Ltd                                                                   |
| EPC Rating    | D                                                                                                                                                                        |
| Possession    | Vacant                                                                                                                                                                   |
| Viewing       | Auction Department 0161 443 4740                                                                                                                                         |

**Guide Price: £75,000 +** 

email: auction@edwardmellor.co.uk