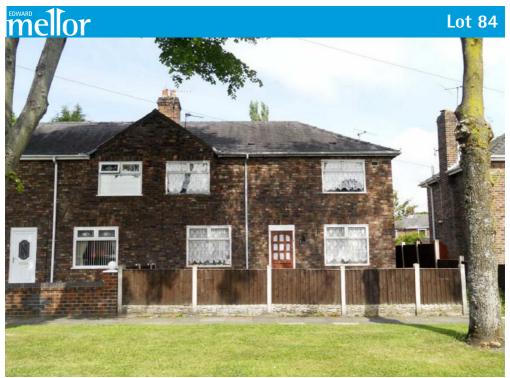

# 16 Rivington Avenue, Windlehurst, St Helens WA10 6UW Three bedroom semi detached property

| Directions    | Off City Road which is off East Lancashire Road (A560) close to Victoria Park                                                                   |
|---------------|-------------------------------------------------------------------------------------------------------------------------------------------------|
| Accommodation | Not inspected<br>Ground floor: Lounge, dining room, kitchen<br>First floor: Three bedrooms, bathroom<br>Exterior: Gardens to the front and rear |
| Note          | Gas central heating. As a late entry, this property if not sold in our June auction will be re-offered in the 23 July sale                      |
| EPC Rating    | On order                                                                                                                                        |
| Possession    | Vacant on completion                                                                                                                            |
| Viewing       | Auction Department 0161 443 4740                                                                                                                |

**Guide Price: £75,000 +** 

email: auction@edwardmellor.co.uk 0161 443 4740