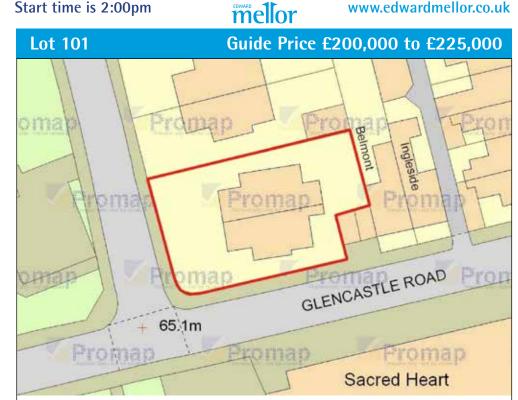

# Lot 101 Guide Price £200,000 to £225,000

## 49 Knutsford Road, Gorton, Manchester M18 7NJ

Substantial 11 Bedroom HMO with self contained flat to rear

| Directions   | The property is located at the corner of Knutsford Road and Glencastle Road in the<br>Sunny Brow Park area of Gorton opposite Sacred Heart RC Primary School                                                                               |
|--------------|--------------------------------------------------------------------------------------------------------------------------------------------------------------------------------------------------------------------------------------------|
| Overview     | The property has been a pair of semi-detached properties historically and has been<br>converted for use as an HMO in self contained bedsits. It is in very good order<br>throughout and has been meticulously maintained and is well kept. |
|              | It benefits from having double glazing and central heating                                                                                                                                                                                 |
| Ground Floor | Hallway, communal living room, communal dining room, large kitchen, one<br>bedroom/office, wash room                                                                                                                                       |
|              | Self contained one bedroom flat to rear, separate laundry room to rear                                                                                                                                                                     |
| First Floor  | Eight bedrooms, two x WC, bathroom                                                                                                                                                                                                         |
| Second Floor | Two bedrooms                                                                                                                                                                                                                               |

#### email: auction@edwardmellor.co.uk 0161 443 4740 you MUST read the notices to prospective buyers!

www.edwardmellor.co.uk

| Basement   | Seven cellar chambers                                                                                                      |
|------------|----------------------------------------------------------------------------------------------------------------------------|
| Externally | The property stands on a site of approximately 590 sq m (0.145 Acres) or thereabouts                                       |
| EPC rating | Rated E                                                                                                                    |
| Tenure     | Freehold                                                                                                                   |
| Possession | The property will be sold with the tenants in situ, all tenancy information and leases will be available in the legal pack |
| Viewing    | Auction Department 0161 443 4740                                                                                           |