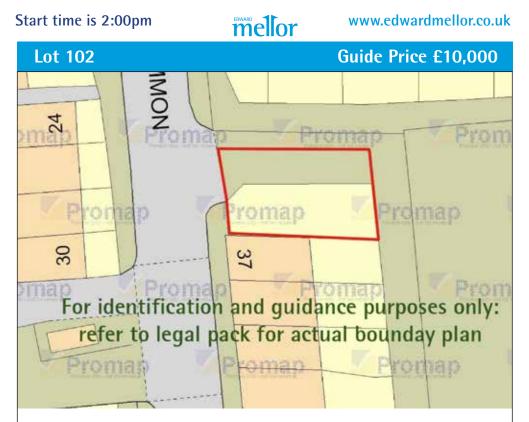

#### Land Adjacent To, 37 Siddow Common, Leigh WN7 3EY Vacant parcel of long leasehold land

| Directions | The parcel of land is located adjacent to 37 Siddow Common a short distance from<br>the junction with East Bridgewater Street                                                                                                                                                                                                |
|------------|------------------------------------------------------------------------------------------------------------------------------------------------------------------------------------------------------------------------------------------------------------------------------------------------------------------------------|
| Details    | Small parcel of land circa 172 square metres (0.04 Acres) or thereabouts                                                                                                                                                                                                                                                     |
| Planning   | The site is considered to be suitable for development of residential property subject<br>to the necessary consents and therefore interested parties are advised to consult<br>with the local planning department directly or may call Mellor Dowd Planning<br>Services on 0161 443 4500 for impartial advice                 |
| Notes      | The map is intended for identification purposes only and as a guide to the site layout and position. The measurements are purely speculative and derived from calculation tools from "Promap" and therefore all interested parties must satisfy themselves as to the correct measurements and title plan from the legal pack |
| Possession | Vacant on completion                                                                                                                                                                                                                                                                                                         |