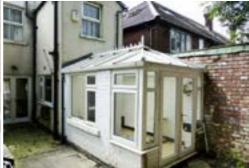

# 51 Higher Bents Lane, Bredbury, Stockport SK6 1EE

Three bedroom end terrace with conservatory.

| Directions    | Located on Higher Bents Lane (A6017) close to Queen's Road                                                                                                                                                   |  |
|---------------|--------------------------------------------------------------------------------------------------------------------------------------------------------------------------------------------------------------|--|
| Accommodation | Ground floor: Entrance vestibule, living room into dining room, fitted kitchen, conservatory First floor: Landing, three bedrooms, bathroom Exterior: Gated off road parking to front, rear courtyard garden |  |
| Notes         | Double glazing, central heating, property requires refurbishment.                                                                                                                                            |  |
| EPC rating    | E                                                                                                                                                                                                            |  |
| Possession    | Vacant on completion                                                                                                                                                                                         |  |
| Viewing       | Auction department 0161 443 4740                                                                                                                                                                             |  |